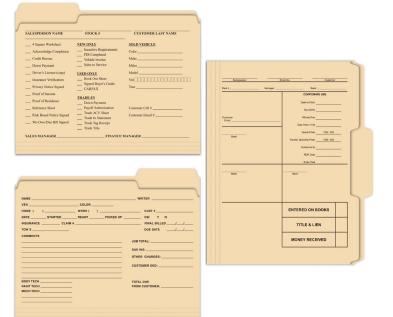

#### **Product Description**

Use these 11 point, manila 3 tab file folders to fill all of your filing needs!

#### **Product Specifications**

- 11-5/8" x 9" with 7/16" multi postion tabs
- 1/3" cut assorted positions
- 11-point manila stock
- Prints one side standard, second side at additional charge
- Imprint area- Front: 11-1/8" x 8-1/2"
- Imprint area- Back: 11-1/8" x 8-1/2"
- 1 Color imprint only on outside of folder
- Quantities: Minimum 500 / Incremental 500