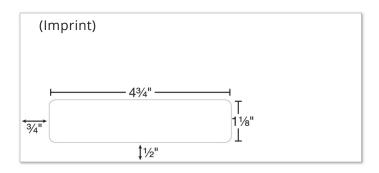

#### **Product Specifications**

- 8-7/8" × 3-7/8" (Maximum imprint 8-1/8" × 3-1/8")
- 24# White Wove Envelope
- 4-3/4" × 1-1/8" window
- Full color printing available
- No set up charge
- We can match any design
- Quantities: Minimum 500 / Incremental 500

#8759 - #9 WINDOW ENVELOPE - 8.875" x 3.875" - FRONT