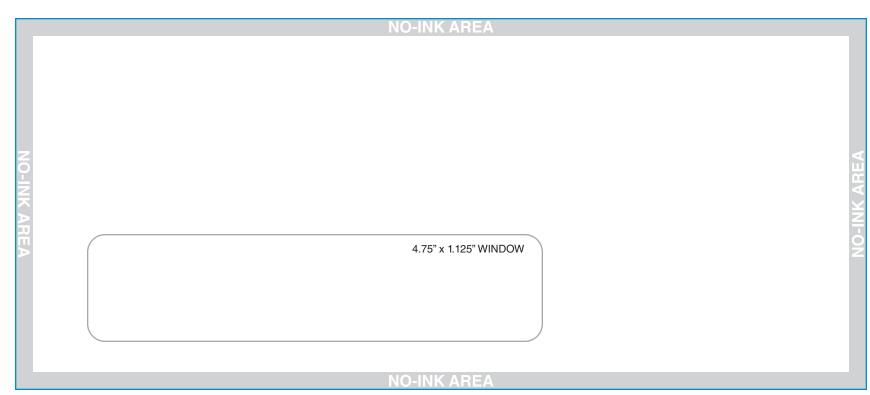

#### **Product Specifications**

- 8-7/8" × 3-7/8" (Maximum imprint 8-1/8" × 3-1/8")
- 24# White Wove Envelope
- 4-3/4" × 1-1/8" window
- Full color printing available
- No set up charge
- We can match any design
- Quantities: Minimum 500 / Incremental 500

#8759 - #9 WINDOW ENVELOPE - 8.875" x 3.875" - FRONT