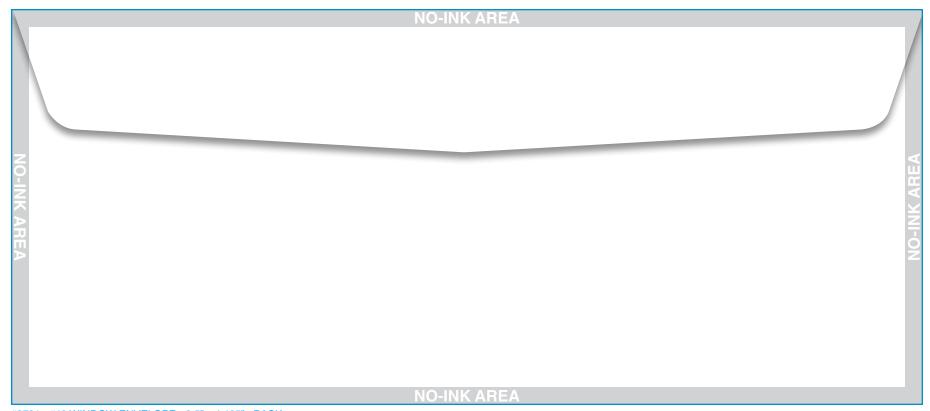

#### **NO-INK AREA**

#### NO-INK AREA

#8761 - #10 WINDOW ENVELOPE - 9.5" x 4.125" - FRONT