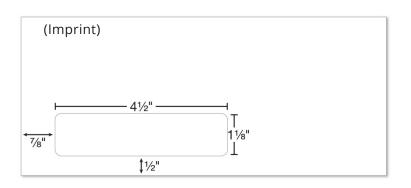

#### **Product Specifications**

- 9-1/2" × 4-1/8" (Maximum imprint 9" × 3-5/8")
- 24# White Wove Envelope
- 4-1/2" × 1-1/8" window
- Full color printing available
- No set up charge
- We can match any design
- Quantities: Minimum 500 / Incremental 500

# 4.5" x 1.125" WINDOW