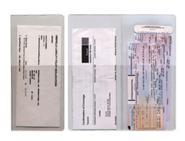

## **Product Description**

This is a great way to keep your required documents organized and to keep your name in front of the customer. Holders contain a convenient business card pocket.

### **Product Specifications**

- 4-1/2" x 9" (closed) 9" x 9" (open)
- High Quality Vinyl
- Prints One Side
- 1 Color imprint only
- Has two clear 4" tall pockets on inside
- Not able to mix stock colors for price break
- Quantities: Minimum 250 / Incremental 250