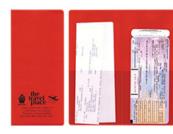

## **Product Description**

This is a great way to keep your required documents organized and to keep your name in front of the customer. Holders contain a convenient business card pocket.

### **Product Specifications**

- 4-1/2" x 9" (closed) 9" x 9" (open)
- High Quality Vinyl
- Prints One Side
- 1 Color imprint only
- Has two clear 4" tall pockets on inside
- Not able to mix stock colors for price break
- Quantities: Minimum 250 / Incremental 250