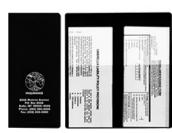

## **Product Description**

This is a great way to keep your required documents organized and to keep your name in front of the customer. Holders contain a convenient business card pocket.

### **Product Specifications**

- 4-1/2" x 9" (closed) 9" x 9" (open)
- High Quality Vinyl
- Prints One Side
- 1 Color imprint only
- Has two clear 4" tall pockets on inside
- Not able to mix stock colors for price break
- Quantities: Minimum 250 / Incremental 250