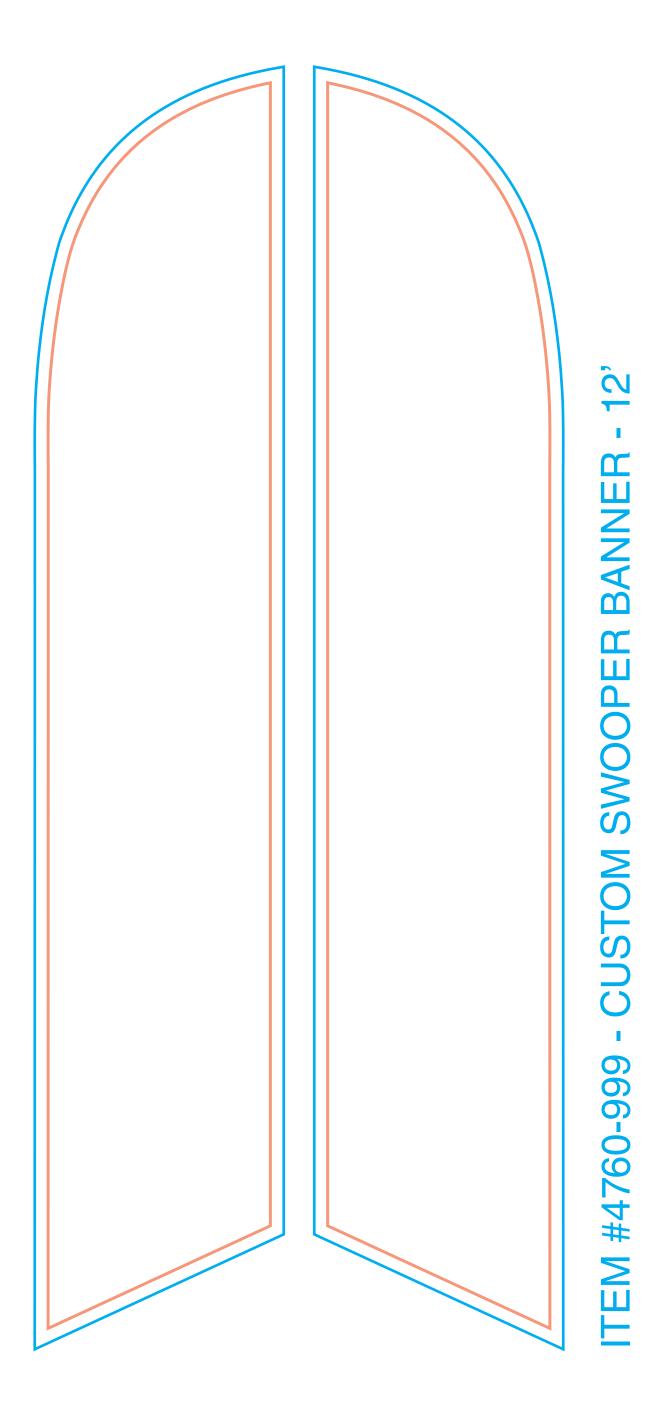

# #4760-999

# **Custom Swooper Banners**

#### **Item Specs**

- Approx. 2.35' x 12'
- High Quality Fabric
- Prints one side with reverse on back
- Double-sided banner available at additional charge (includes extra piece of fabric to minimize bleed-through)
- 1-4 color process printing