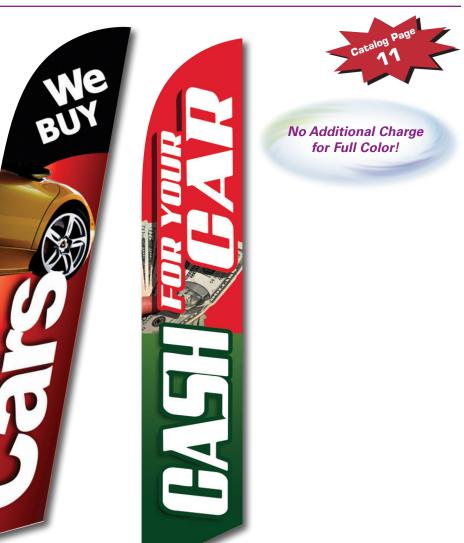

# #4760-999

# **Custom Swooper Banners**

#### **Item Specs**

- Approx. 2.35' x 12'
- High Quality Fabric
- Prints one side with reverse on back
- Double-sided banner available at additional charge (includes extra piece of fabric to minimize bleed-through)
- 1-4 color process printing