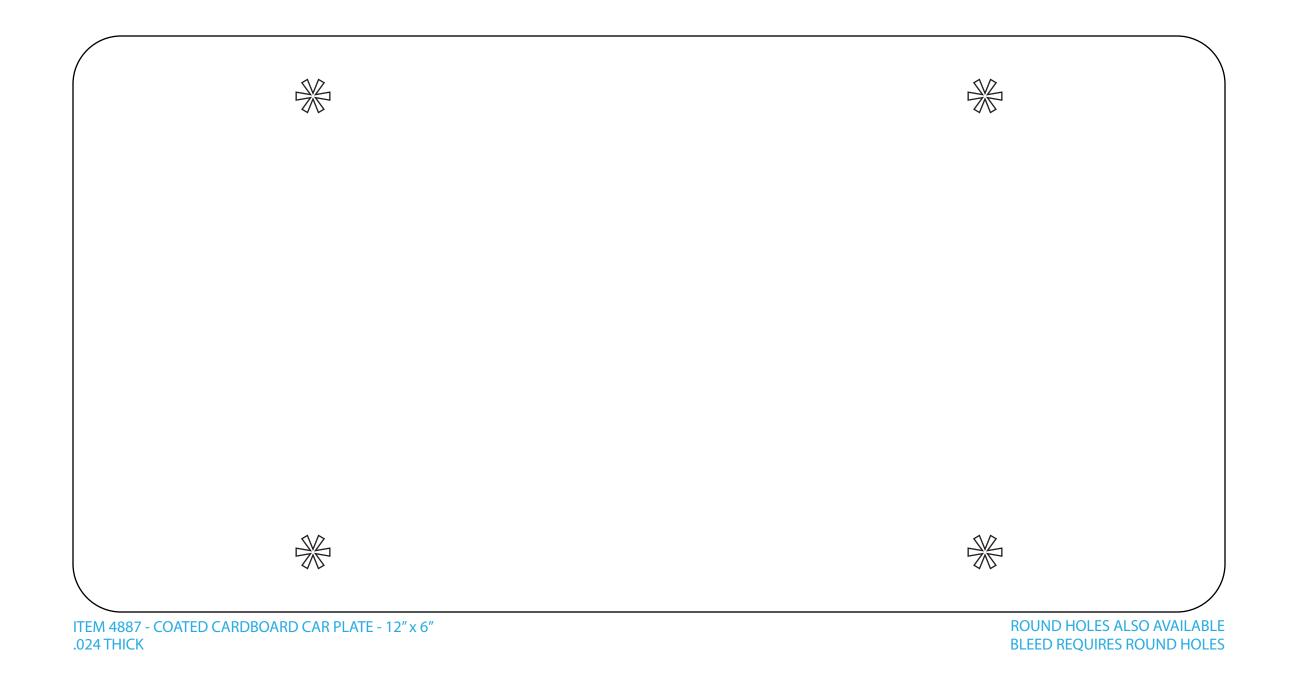

### **Product Specifications**

- 12" × 6"
- .024" thick
- Up to 5 color printing available
- Star punch holes
- Poly-coated cardboard plate
- Quantities: Minimum 125 / Incremental 125

### **Additional Information**

Imprint Area: 12" x 6" Standard Plate Color: White Other Ink Colors: Metallic Gold or Metallic Silver (Addl Charge) Proof Charge: Up to 3 Free Plate Charge: No Screens and Gradients: No PMS Match: Yes (Addl Charge) Holes: 4 Star Punch Holes Bleed: Yes (Addl Charge) Requires Round Holes