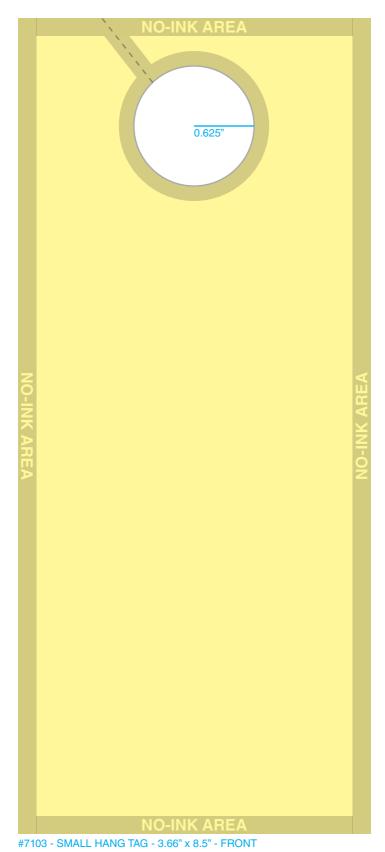

#### **Product Specifications**

- 3-2/3" x 8-1/2"- Imprint area: 3-1/6" x 8"
- 1-1/4" diameter hole with slit
- Prints one side standard only- 1/4" margin required on each edge.
- Second side printing available at additional charge.
- 1,2 or 4 color printing available
- Quantities: Minimum 250 / Incremental 250

# **Custom Hang Tags** 7102, 7103, 7104, 7105

| Standard Stock Colors | ltem # |
|-----------------------|--------|
| White                 | 7102   |
| Yellow                | 7103   |
| Blue                  | 7104   |
| Green                 | 7105   |