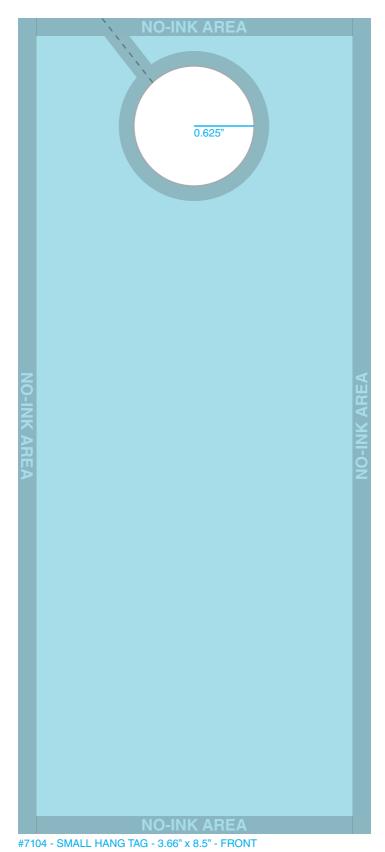

#### **Product Specifications**

- 3-2/3" x 8-1/2"- Imprint area: 3-1/6" x 8"
- 1-1/4" diameter hole with slit
- Prints one side standard only- 1/4" margin required on each edge.
- Second side printing available at additional charge.
- 1,2 or 4 color printing available
- Quantities: Minimum 250 / Incremental 250

# **Custom Hang Tags** 7102, 7103, 7104, 7105

| Standard Stock Colors | ltem # |
|-----------------------|--------|
| White                 | 7102   |
| Yellow                | 7103   |
| Blue                  | 7104   |
| Green                 | 7105   |