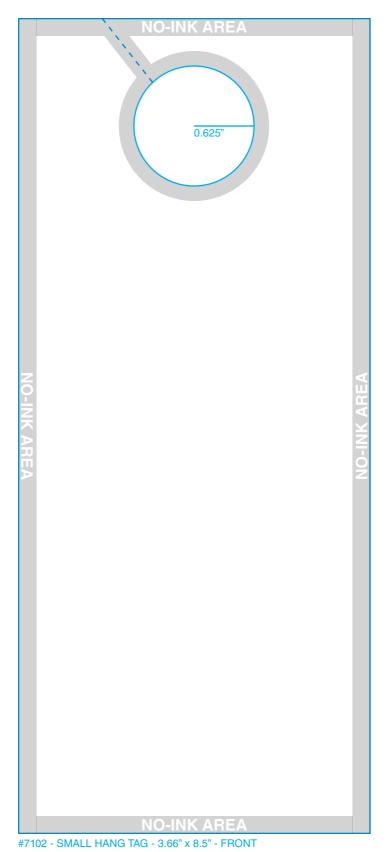

#### **Product Specifications**

- 3-2/3" x 8-1/2"- Imprint area: 3-1/6" x 8"
- 1-1/4" diameter hole with slit
- Prints one side standard only- 1/4" margin required on each edge.
- Second side printing available at additional charge.
- 1,2 or 4 color printing available
- Quantities: Minimum 250 / Incremental 250