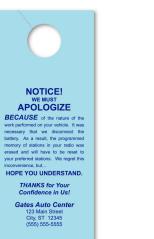

## **Product Description**

These versatile tags are a great way to get your customers' attention. These can be used for promotions, parts on order, service information, parking permits, coupons and much more!

#### **Product Specifications**

- 3-2/3" x 8-1/2"- Imprint area: 3-1/6" x 8"
- 1-1/4" diameter hole with slit
- Prints one side standard only- 1/4" margin required on each edge.
- Second side printing available at additional charge.
- 1,2 or 4 color printing available
- Quantities: Minimum 250 / Incremental 250