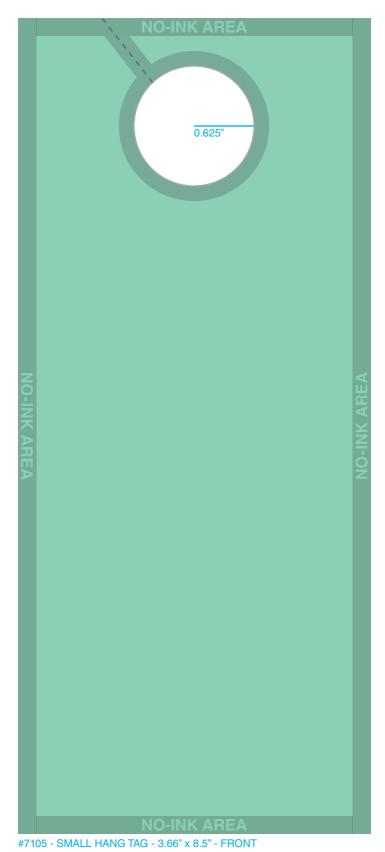

#### **Product Specifications**

- 3-2/3" x 8-1/2"- Imprint area: 3-1/6" x 8"
- 1-1/4" diameter hole with slit
- Prints one side standard only- 1/4" margin required on each edge.
- Second side printing available at additional charge.
- 1,2 or 4 color printing available
- Quantities: Minimum 250 / Incremental 250