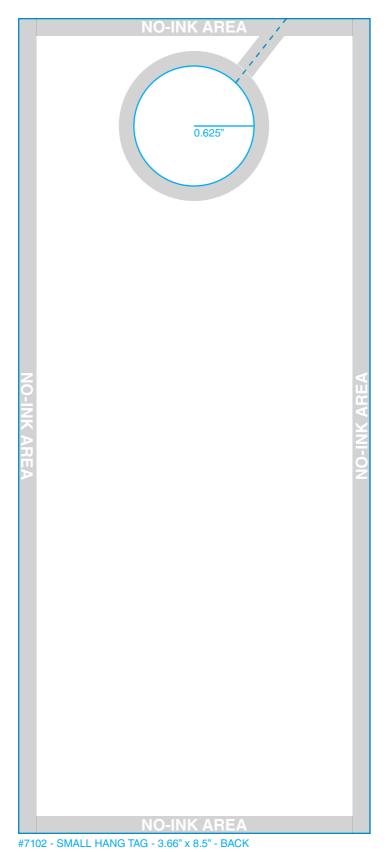

#### **Product Specifications**

- 3-2/3" x 8-1/2"- Imprint area: 3-1/6" x 8"
- 1-1/4" diameter hole with slit
- Prints one side standard only- 1/4" margin required on each edge.
- Second side printing available at additional charge.
- 1,2 or 4 color printing available
- Quantities: Minimum 250 / Incremental 250