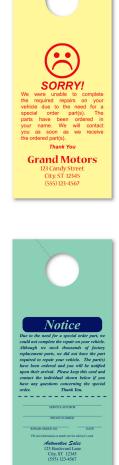

## **Product Description**

These versatile tags are a great way to get your customers' attention. These can be used for promotions, parts on order, service information, parking permits, coupons and much more!

#### **Product Specifications**

- 3-2/3" x 8-1/2"- Imprint area: 3-1/6" x 8"
- 1-1/4" diameter hole with slit
- Prints one side standard only- 1/4" margin required on each edge.
- Second side printing available at additional charge.
- 1,2 or 4 color printing available
- Quantities: Minimum 250 / Incremental 250